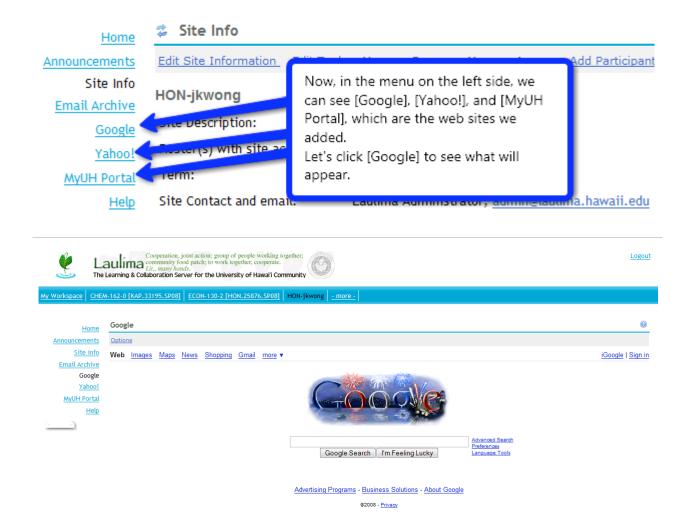

#### Confirming site tools for HON-jkwong

You have removed the following:

And have selected the following for your site (added tools highlighted):

Home
Announcements
Email Archive: @laulima.hawaii.edu
Site Info
Google (Web Content Tool)
Yahoo! (Web Content Tool)
MyUH Portal (Web Content Tool)
Finish
Back
Cancel