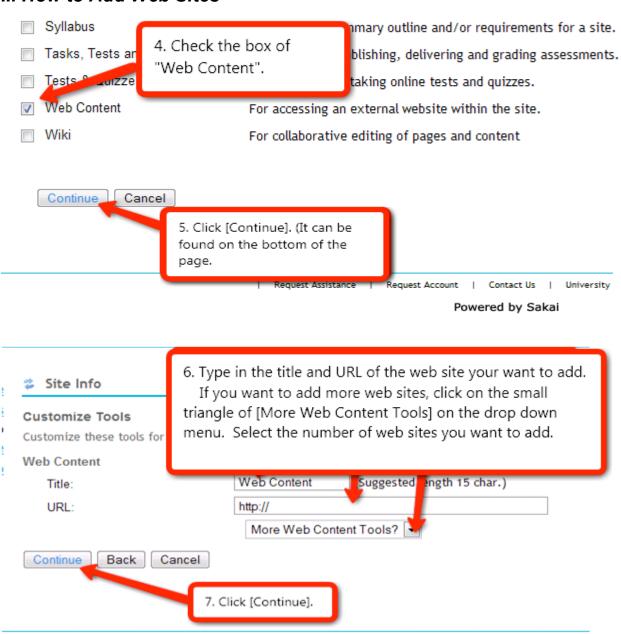

## II. How to Add Web Sites

Request Assistance |

Request Account | Contact Us | University of

Powered by Sakai

Unauthorized access is prohibited by law in accordance with Hawai'i Revised Statutes. All use is subject Lautima + 2.4.x + Sakai 2.4.x + Server jack