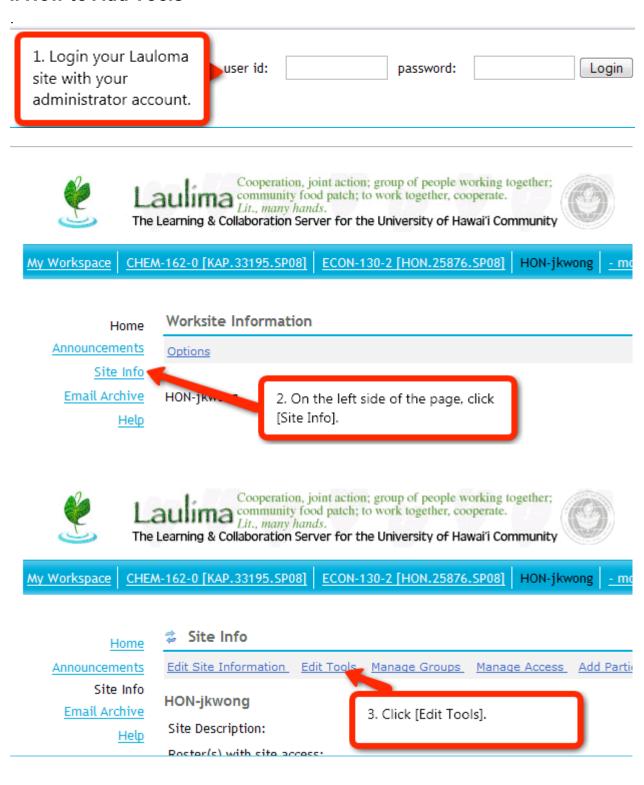

# **Web Content Tool**

Brought to you

By

**Honolulu Community College** 

## I. How to Add Tools



Site Info

## II. How to Add Web Sites



Request Assistance |

Request Account | Contact Us | University of

Powered by Sakai

Unauthorized access is prohibited by law in accordance with Hawai'i Revised Statutes. All use is subject Lautima + 2.4.x + Sakai 2.4.x + Server jack

#### Site Info



### Site Info

#### Confirming site tools for HON-jkwong

You have removed the following:

And have selected the following for your site (added tools highlighted):

Home
Announcements
Email Archive: @laulima.hawaii.edu
Site Info
Google (Web Content Tool)
Yahoo! (Web Content Tool)
MyUH Portal (Web Content Tool)
Finish
Back
Cancel