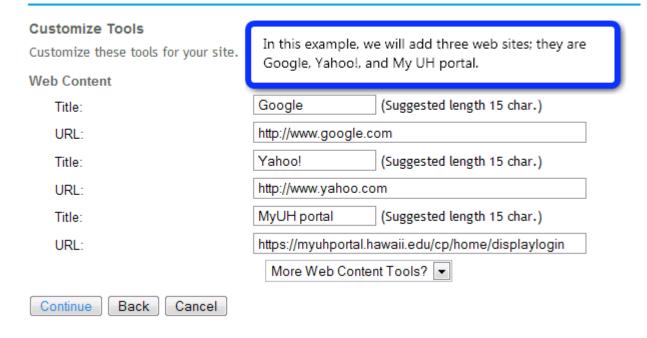

## II. How to Add Web Sites

Request Assistance |

Request Account | Contact Us | University of

Powered by Sakai

Unauthorized access is prohibited by law in accordance with Hawai'i Revised Statutes. All use is subject Lautima + 2.4.x + Sakai 2.4.x + Server jack